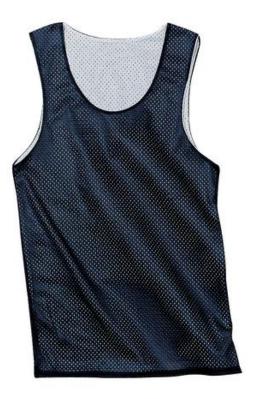

# **Reversible Mesh Tank T500**

Two tanks in one. This reversible tank is the perfect for both home and away games. Plus, the generous athletic cut and lightweight fabric mean this tank is airy and breathable.

- 2.1-ounce, 100% polyester mesh
- White mesh reverse
- Double-needle hem

Due to the nature of 100% polyester performance fabrics, special care must be taken throughout the screen printing process.

CARE INSTRUCTIONS